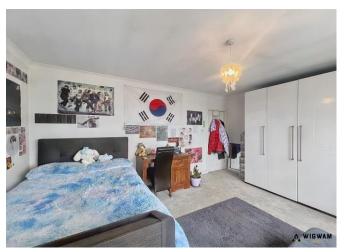

#### Bedroom 2,

With carpet flooring, radiator and double glazed window.

#### Bedroom 3,

With carpet flooring, radiator and double glazed windows