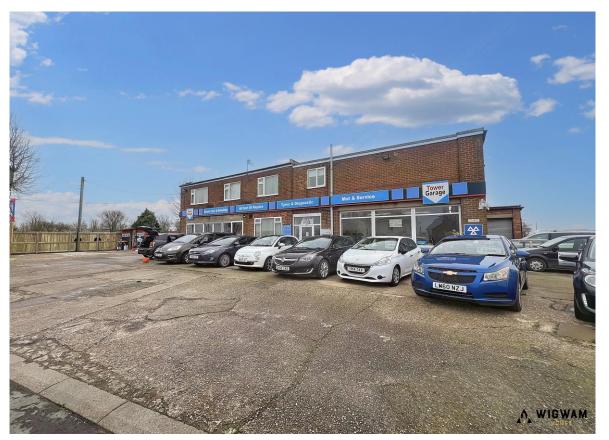

# Asking Price £475,000

FANTASRIC OPPORTUNITY! LARGE UPPER FLOOR APARTMENT, DOWNSTAIRS GARAGE AND BUSINESS INCLUDED! This detached building briefly offers storage room and downstairs WC to the ground floor. Lounge, kitchen/diner, 3 bedrooms, en-suite and bathroom to the first floor.

### Property HIGHLIGHTS

Apartment & Garage For Sale

**Business Included** 

Detached

Planning Permission

Great Investment Opportunity

♥ 613 Anlaby Road, Hull, HU3 6SU

**\$**01482 50 51 52

#### Garage,

With pavement flooring and doubled glazed windows.