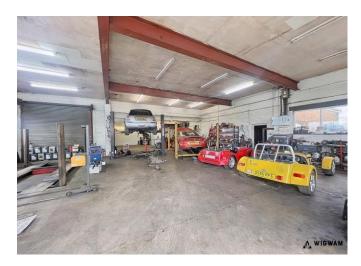

ANTASRIC OPPORTUNITY! LARGE UPPER FLOOR APARTMENT, DOWNSTAIRS GARAGE AND BUSINESS INCLUDED! This detached building briefly offers storage room and downstairs WC to the ground floor. Lounge, kitchen/diner, 3 bedrooms, en-suite and bathroom to the first floor.

Business can be sold separately for £120,000

Situated in between East End and Rimswell, close to Withernsea and local schools such as Withernsea High School and Primary. Excellent transport links to near by villages and driving distance from the beach and supermarkets.



### Property HIGHLIGHTS

Apartment & Garage For Sale

**Business Included** 

Detached

Planning Permission

Great Investment Opportunity

♥ 613 Anlaby Road, Hull, HU3 6SU

**\$**01482 50 51 52

⊠hulloffice@wigwamhomes.co.u

f in @wigwamhomes.co.ul



WIGWAM HOMES











♀ 613 Anlaby Road, Hull, HU3 6SU

**\$**01482 50 51 52

⊠hulloffice@wigwamhomes.co.u

f in @wigwamhomes.co.ul















**\$**01482 50 51 52

≪hulloffice@wigwamhomes.co.u

f 🔘 in 🕀 wigwamhomes.co.ul





#### **Reception**,

With tiled flooring, double glazed windows, radiator, laminate work surfaces, door leading to the office and door leading to the storage room.

#### Garage,

With pavement flooring and doubled glazed windows.

#### Kitchen/Diner,

With vinyl flooring, radiator, double glazed window, storage cupboards, radiator, laminate work surfaces, extractor hood, hob, oven, sink/drainer and space for appliances.

#### Lounge,

With carpet flooring, leading to the outside aspect, double glazed window and radiator.

#### Bedroom 1,

With carpet flooring, door leading t