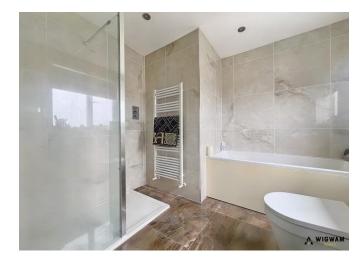

#### En-suite,

With tiled flooring, bath cubicle, stand up shower, hand vanity basin, double glazed window, spotlights and towel radiator.