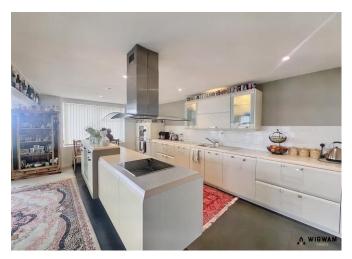

#### Kitchen/Diner,

With vinyl flooring, radiator, double glazed window, storage cupboards, radiator, laminate work surfaces, extractor hood, hob, oven, sink/drainer and space for appliances.