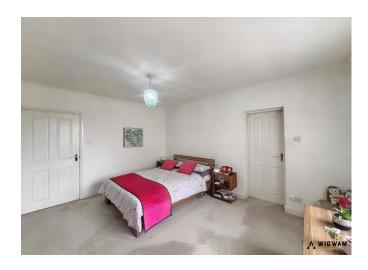

#### Bedroom 1,

With carpet flooring, door leading to en-suite, double glazed window, radiator and a door leading to dressing room.