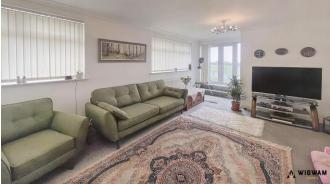

#### Lounge,

With carpet flooring, leading to the outside aspect, double glazed window and radiator.