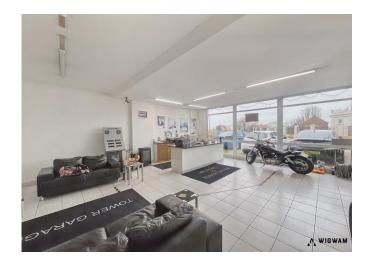

#### **Reception**,

With tiled flooring, double glazed windows, radiator, laminate work surfaces, door leading to the office and door leading to the storage room.