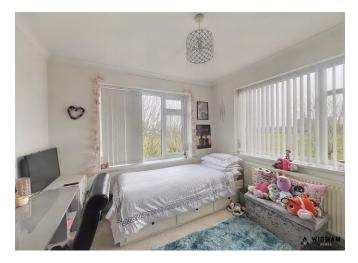

#### Bedroom 1,

With carpet flooring, door leading to en-suite, double glazed window, radiator and a door leading to dressing room.

#### Bedroom 2,

With carpet flooring, radiator and double glazed window.

#### Bedroom 3,

With carpet flooring, radiator and double glazed windows