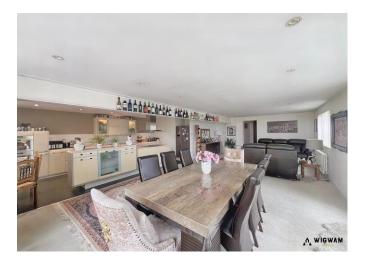

#### Kitchen/Diner,

With vinyl flooring, radiator, double glazed window, storage cupboards, radiator, laminate work surfaces, extractor hood, hob, oven, sink/drainer and space for appliances.