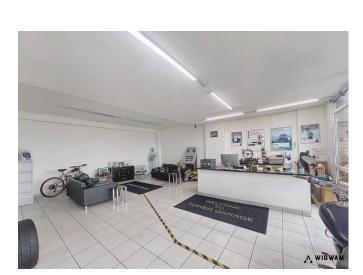

#### **Reception**,

With tiled flooring, double glazed windows, radiator, laminate work surfaces, door leading to the office and door leading to the storage room.