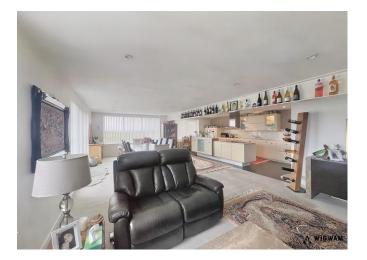

#### Lounge,

With carpet flooring, leading to the outside aspect, double glazed window and radiator.